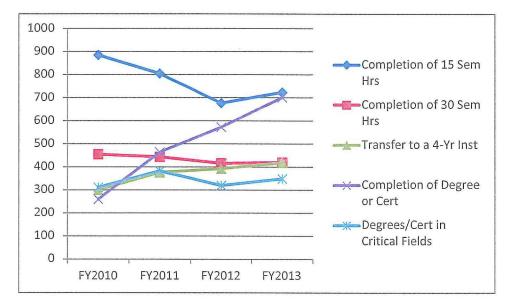

## GALVESTON COLLEGE STUDENT SUCCESS POINTS THECB DATA

|                                 | FY2010 | FY2011 | FY2012 | FY2013 |
|---------------------------------|--------|--------|--------|--------|
| Completion of 15 Sem Hrs        | 885    | 804    | 676    | 723    |
| Completion of 30 Sem Hrs        | 454    | 443    | 415    | 419    |
| Transfer to a 4-Yr Inst         | 300    | 376    | 392    | 418    |
| Completion of Degree or Cert    | 260    | 464    | 572    | 700    |
| Degrees/Cert in Critical Fields | 311    | 382.5  | 319.5  | 348.8  |
| TOTAL Success Points            | 3240   | 3407.5 | 3346   | 3699.8 |