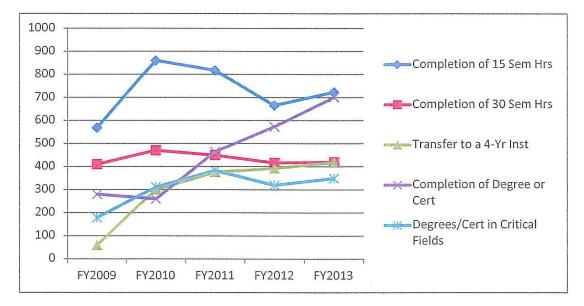

## GALVESTON COLLEGE STUDENT SUCCESS POINTS

|                                 | FY2009 | FY2010 | FY2011 | FY2012 | FY2013 |
|---------------------------------|--------|--------|--------|--------|--------|
| Completion of 15 Sem Hrs        | 568    | 860    | 817    | 665    | 723    |
| Completion of 30 Sem Hrs        | 410    | 470    | 449    | 416    | 419    |
| Transfer to a 4-Yr Inst         | 60     | 300    | 376    | 392    | 418    |
| Completion of Degree or Cert    | 280    | 260    | 464    | 572    | 700    |
| Degrees/Cert in Critical Fields | 179    | 311    | 382.5  | 319.5  | 348.8  |