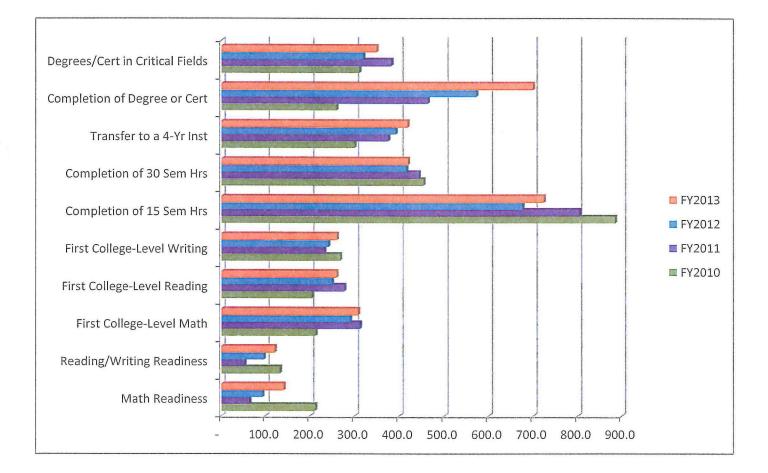

## GALVESTON COLLEGE STUDENT SUCCESS POINTS

| Student Success Points          | FY2010  | FY2011  | FY2012  | FY2013  |
|---------------------------------|---------|---------|---------|---------|
| Math Readiness                  | 212.0   | 64.0    | 94.0    | 141.0   |
| Reading/Writing Readiness       | 132.5   | 52.5    | 97.0    | 121.5   |
| First College-Level Math        | 213.0   | 312.0   | 290.0   | 308.0   |
| First College-Level Reading     | 204.5   | 277.0   | 249.5   | 260.0   |
| First College-Level Writing     | 268.0   | 232.5   | 241.0   | 260.5   |
| Completion of 15 Sem Hrs        | 885.0   | 804.0   | 676.0   | 723.0   |
| Completion of 30 Sem Hrs        | 454.0   | 443.0   | 415.0   | 419.0   |
| Transfer to a 4-Yr Inst         | 300.0   | 376.0   | 392.0   | 418.0   |
| Completion of Degree or Cert    | 260.0   | 464.0   | 572.0   | 700.0   |
| Degrees/Cert in Critical Fields | 311.0   | 382.5   | 319.5   | 348.8   |
| <b>TOTAL Success Points</b>     | 3,240.0 | 3,407.5 | 3,346.0 | 3,699.8 |